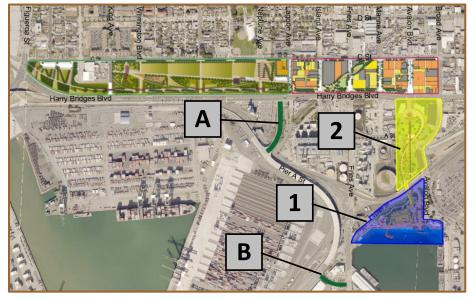

## 1. Naming of the Wilmington Waterfront Developments

Get involved in the naming process for project areas "1" and "2" and streets "A" and "B". You may choose a single name for areas "1" and "2. Please provide your suggested names in the table below.

|            | Current Name                    | Suggested Name |
|------------|---------------------------------|----------------|
| Area ``1″  | Wilmington Waterfront Promenade |                |
| Area "2"   | Avalon Promenade and Gateway    |                |
| Street "A" | North Access Road               |                |
| Street "B" | South Access Road               |                |